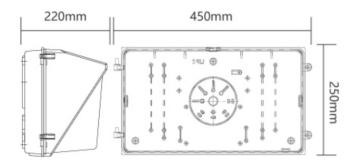

## **Specification**

| Model                  | VPL-WPA-150WAN-YYK  |
|------------------------|---------------------|
| Power                  | 150W                |
| Luminous<br>Efficiency | 110-120lm/w         |
| Voltage                | AC100-277V/347~480V |
| Frequency              | 50/60Hz             |
| PF                     | >0.95               |
| ССТ                    | 3000-6500K          |
| CRI                    | 70/80Ra             |
| Beam Angle             | Half cutofff        |
| Housing Material       | AL+PC               |
| Working<br>Temperature | -40℃~+60℃           |
| Life Span              | >50,000hrs          |
| Warranty               | 5 years             |
| Certificate            | DLC ETL CE RoHs     |