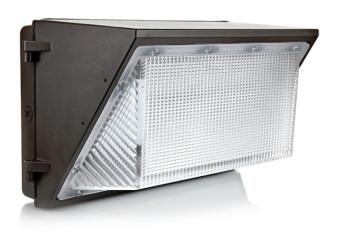

## **MAGNALUX**

## 150W LED Wall Pack

## **Characteristics**

- High luminous efficiency 110~120lm/w and long life>50,000hrs
- Universal voltage AC100~277V and 347~480V available
- Die-casting cooling design, better cooling light quality, LED Tj< 65°C
- Excellent optical design, greatly improve the light utilization and evenness.
- Available with dust to dawn photocell sensor
- IP65 rating for outdoor use